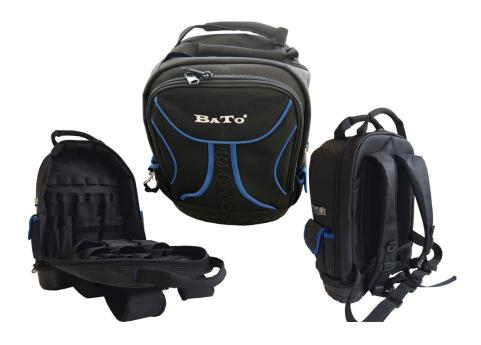

## BATO Toolbag "Backpack" with plastic bottom. Textile.

On the outside on the left side, this backpack has a metal hanger for suspension, underneath a side pocket that can be closed with velcro, good size for the mobile etc. The backpacks carrying straps are padded so the weight of the tool does not cut into the shoulders, and the bag is also done with thick pillows that provide comfort for the user. Wide strap with buckle ensures that the bag is not pulled backwards. The front of the backpack is fastened a number of rings vertically, so here is a good opportunity to tie something firmly. The front room saves on smart keyhanger with clips, smaller zipper and two open spaces. The large compartment in the bag is fitted with a powerful zipper that can be lighted all the way down to the bottom and fully opened, giving this type of toolbag space and clarity. Inside the bag is provided with several large and small spaces (see picture) elastic bands for tool holdings. Convenient plastic base makes this backpack suitable for all professional groups. Outside dimensions: Height 46cm. Width 36.5cm. Depth 17.5cm.