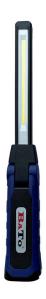

## BATO WIRELESS Ultra slim work lamp 100-1000 Lumen. USB-C Charger. Can be used with charging plate 6552 or 6550.

Work lamp Wireless ultra slim 180G fles lamp 100-1000 Lumen. Wireless work lamp with charging on a magnetic plate for mounting on a lift, wall, in the car, etc. Can also be charged with the included USB-C plug 220 v style. Light in the top 300 lumens. Double sides, light in front 100-1000 lumen where you can light one or both sides at once. Powerful magnet at the bottom and powerful magnets on the back. With dimmer built into the on/off button. Charging time 4 hours, consumption approx. 2-15 hours. Fits charging plates item no. 6552, 6550 and power plug with USB cable item no. 6549 Weight: 0,330 kg.