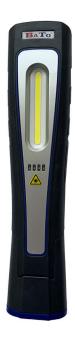

## BATO WIRELESS Work lamp COB, 55-500 Lumen. Can only be used with charging plate 6552 or 6550.

Work light Wireless COB, 55-500 Lumen LUX500. Wireless Work light with charging on magnet plates (purchased separately) for installation on lift, wall, in the car etc. Light in the top 300 lumen. Light in the front 55-500 lumen. Strong flex magnet in the buttom and 2 unit stronge magnets on the bag. With dimmer incorporate in the on/off buttom. Charging hours 4,5 hours, Working hours ca 3-8 hours. The lamp comes separately. For complete lamp also remember to order charging plates item no. 6552 or 6550 and power plug with USB cable item no. 6549