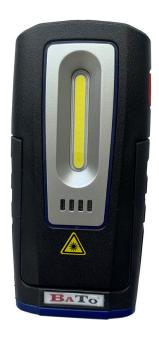

## BATO WIRELESS Work lamp COB, 35-300 Lumen. Can only be used with charging plate model 6552 or 6550.

Work light Wireless COB, 35-300 Lumen LUX350. Wireless Work light with charging on magnet plates (purchased separately) for installation on lift, wall, in the car etc. Light in the top 100 lumen. Light in the front 35-300 lumen. Strong flex magnet in the buttom and 2 unit stronge magnets in the bag. With dimmer incorporate in the on/off buttom. Charging hours 2,5 hours, Working hours ca 2-8 hours. The lamp comes separately. For complete lamp also remember to order charging plates item no. 6552 or 6550 and power plug with USB cable item no. 6549