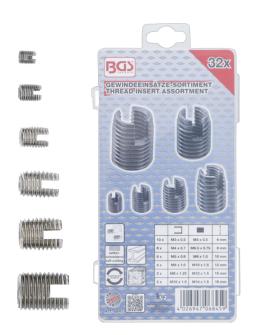

## BGS Thread insert assortment 3-4-5-6-8-10mm 32 pcs.

"For repairing and reducing existing threads. Side slit. Conical shape. The inserts cut their own thread when screwing into a receiving hole. Absolutely secure and firm anchoring in the recording material. 10 x, internal screw thread M3 x 0,5, external screw thread M5 x 0,5, length: 6 mm - 8 x, internal screw thread M4 x 0,7, external screw thread M6,5 x 0,75, length: 8 mm - 6 x, internal screw thread M5 x 0,8, external screw thread M8 x 1,0, length: 10 mm - 4 x, internal screw thread M6 x 1,0, external screw thread M10 x 1,5, length: 14 mm - 2 x, internal screw thread M8 x 1,25, external screw thread M12 x 1,5, length: 15 mm - 2 x, internal screw thread M10 x 1,5, external screw thread M14 x 1,5, length: 18 mm. Packaging suitable for wall hanging. "