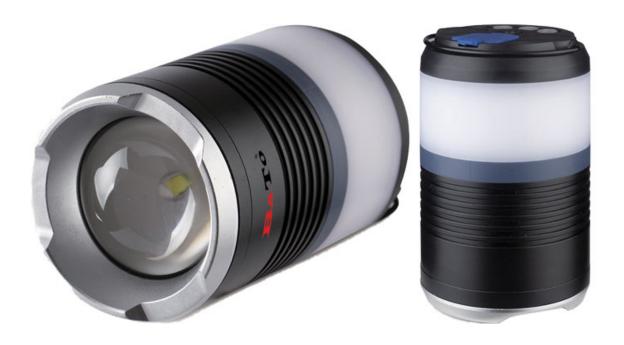

## BATO Multi function light 6W COB 60-600 Lumen. SOS flash and camping light. Magnet and ring on top

Multi function light 6W COB. 2 fast light strengthes and light softener from 60-600 Lumen with strong zoom. In top of the light there is SOS flash system with 2 opportunities, that can light with 3 strengthes and as camping lightning. Rechargable Li-Ion 3.7/4000A batterie, charging 5 ours. Strong magnet and mount hanger on top. Measure 111 long x Ø65. Materiels strong alu/ABS house. IP44. IK07. 230v / 12V-1A micro USB and with USB plug for power bank. This light must be experienced.