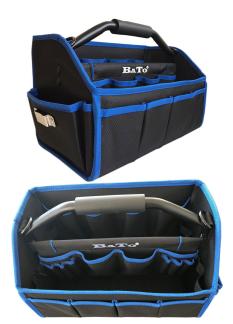

## BATO Toolcase "Small". Textile.

Practical sturdy tool bag in heavy polyester, reinforced stitches around the edges and on all pockets. Inside, the bag is divided into two large rooms, where there is in each room additional dividing space for various tools. Outside, there is also a good possibility of storing the tool with four smaller front pockets, two spacious pockets at each end with a practical metal hanger on the right side of the bag. The back piece is equipped with two smaller and one large space. Fixed hanger with foam handle and detachable support frame gives the user the best prerequisites for transporting the tool. Outside dimensions: Height with handle 26cm. Length 40cm. Width 22.5cm