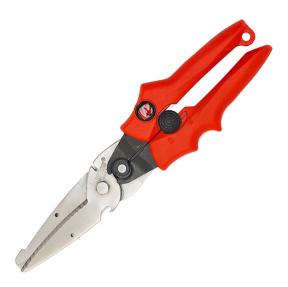

## Wiss multi scissors 5 in 1. The scissor that just cut everything

Great for cutting. Sheet metal (low carbon rolled steel up to 20 gauge), plastics, vinyl, carpet, gutters, cardboard, paper, screen, wire mesh, hose, roof shingles, wallpaper, cloth, leather, and much more. Blade design includes a twine cutter, wire cutter, bottle opener, and wire bending holes for added versatility. 3" blade for making long cuts in a wide range of materials. Serrated blade helps hold material firmly for better cutting. Compound action design delivers 1.5x the cutting power of traditional design for less effort during cutting. Nickel chrome blades to resist rust and corrosion. Spring loaded for fast opening. Quick-release lock for easy one-hand operation. Non-slip grips provide added comfort and durability. Hang hole for easy storage.