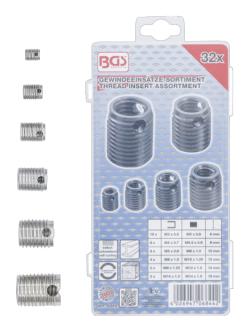

## BGS Thread insert assortment 3-4-5-6-8-10mm. 32 pcs.

For repairing and reducing existing threads. The inserts cut their own thread when screwing into a receiving hole. Absolutely secure and firm anchoring in the recording material. 10 x internal screw thread M3 x 0,5, external screw thread M5 x 0,6, length: 6 mm - 8 x internal screw thread M4 x 0,7, external screw thread M6,5 x 0,8, length: 8 mm - 6 x internal screw thread M5 x 0,8, external screw thread M8 x 1,0, length: 10 mm - 4 x internal screw thread M6 x 1,0, external screw thread M10 x 1,25, length: 12 mm - 2 x internal screw thread M8 x 1,25, external screw thread M12 x 1,5, length: 14 mm - 2 x internal screw thread M10 x 1,5, external screw thread M14 x 1,5, length: 18 mm. Packaging suitable for wall hanging.