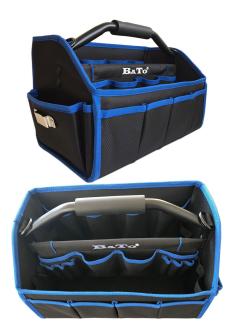

## BATO Toolcase "Small". Textile.

Practical sturdy tool bag in heavy polyester, reinforced stitches around the edges and on all pockets. Inside, the bag is divided into two large rooms, where there is in each room additional dividing space for various tools. Outside, there is also a good possibility of storing the tool with four smaller front pockets, two spacious pockets at each end with a practical metal hanger on the right side of the bag. The back piece is equipped with two smaller and one large space. Fixed hanger with foam handle and detachable support frame gives the user the best prerequisites for transporting the tool. Outside dimensions: Height with handle 26cm. Length 40cm. Width 22.5cm