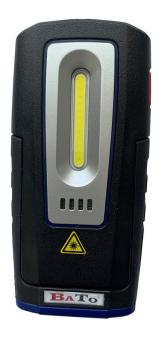

## BATO WIRELESS Work lamp COB, 35-300 Lumen. Can only be used with charging plate model 6552 or 6550.

Work light Wireless COB, 35-300 Lumen LUX350. Wireless Work light with charging on magnet plates (purchased separately) for installation on lift, wall, in the car etc. Light in the top 100 lumen. Light in the front 35-300 lumen. Strong flex magnet in the buttom and 2 unit stronge magnets in the bag. With dimmer incorporate in the on/off buttom. Charging hours 2,5 hours, Working hours ca 2-8 hours. The lamp comes separately. For complete lamp also remember to order charging plates item no. 6552 or 6550 and power plug with USB cable item no. 6549